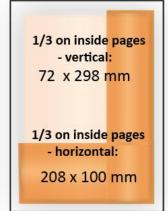

# **MAGAZINE ADVERTISING PRICE LIST**

The price list is valid from 20.12.2022.

| A. Ad space |                                                 | €     |
|-------------|-------------------------------------------------|-------|
| 1           | Front cover page – K1                           | 1.350 |
| 2           | Advertisement on two pages before the editorial | 750   |
| 3           | Advertisement on two pages                      | 690   |
| 4           | Logo on the front cover page                    | 230   |
| 5           | Front inner cover – K2                          | 690   |
| 6           | Advertisement on first page                     | 590   |
| 7           | Back inner cover – K3                           | 500   |
| 8           | Back cover page – K4                            | 740   |
| 9           | Reportage on one page                           | 320   |
| 10          | Reportage on two pages                          | 490   |
| 11          | Reportage on three pages                        | 550   |
| 12          | Reportage on four pages                         | 590   |
| 13          | Ad 1/1 on inner page                            | 370   |
| 14          | Ad 1/2 on inner page                            | 250   |
| 15          | Ad 1/3 on inner page                            | 200   |
| 16          | Ad 1/4 on inner page                            | 150   |