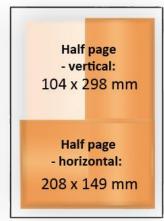

# **MAGAZINE ADVERTISING PRICE LIST**

The price list is valid from 20.12.2022.

| A. Ad space |                                                 | €     |
|-------------|-------------------------------------------------|-------|
| 1           | Front cover page – K1                           | 1.350 |
| 2           | Advertisement on two pages before the editorial | 750   |
| 3           | Advertisement on two pages                      | 690   |
| 4           | Logo on the front cover page                    | 230   |
| 5           | Front inner cover – K2                          | 690   |
| 6           | Advertisement on first page                     | 590   |
| 7           | Back inner cover – K3                           | 500   |
| 8           | Back cover page – K4                            | 740   |
| 9           | Reportage on one page                           | 320   |
| 10          | Reportage on two pages                          | 490   |
| 11          | Reportage on three pages                        | 550   |
| 12          | Reportage on four pages                         | 590   |
| 13          | Ad 1/1 on inner page                            | 370   |
| 14          | Ad 1/2 on inner page                            | 250   |
| 15          | Ad 1/3 on inner page                            | 200   |
| 16          | Ad 1/4 on inner page                            | 150   |